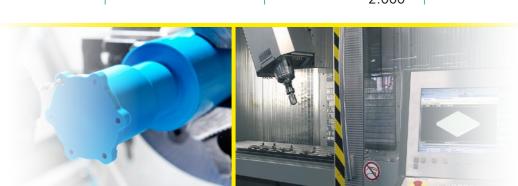

#### Production options

- Sawing
- Milling
- Turning
- > Profiling Drilling
- > Welding (surface and butt welding)
- Tempering

| CNC milling        | max. length        | max. width    | max. height |
|--------------------|--------------------|---------------|-------------|
| 5-axis processing  | 12.000             | 2.500         | 720         |
| 4-axis processing  | 3.580              | 920           | 900         |
| CNC turning        | max. turned length | max. diameter |             |
|                    | 3.000              | 810           |             |
| Profile production | max. length        | max. width    | max. height |
|                    | 10.000*            | 250           | 180         |
| Planning           |                    | max. width    |             |
|                    |                    | 2 000         |             |